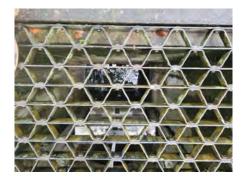

#### **OBSERVATIONS:**

SDS requested follow-up site visit to review lake levels and control structure function.

Lakes now appear very low compared to photos from my annual report of August 2021.

I observed both the operable control structures that control lakes 1 and 3-12. These control structures have locked chains preventing any adjustment of the operable weir/bleeder system and appear to still be in place and visually functional. Water levels in both the lake(s) and the LWDD canal are equalized and well below the weir and bleeder inverts. Photos attached.