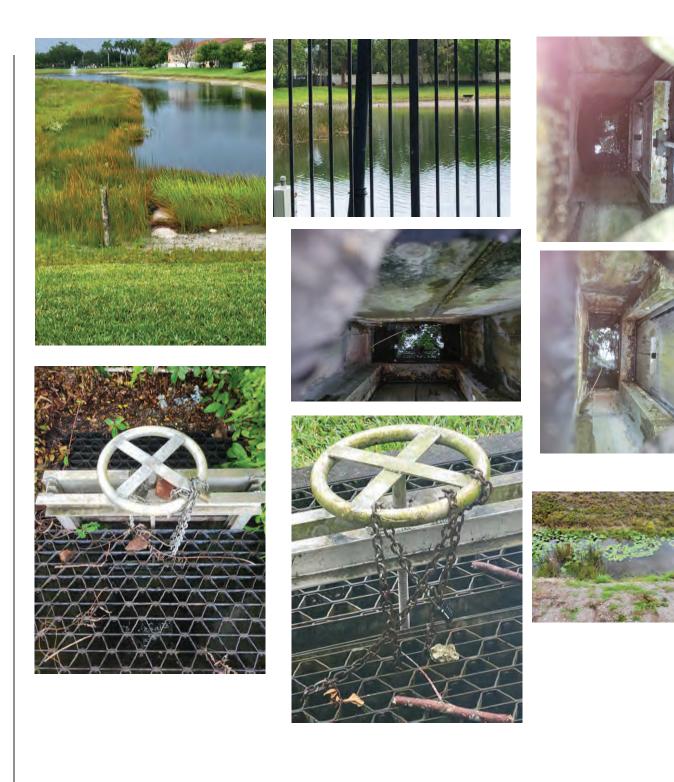

#### **OBSERVATIONS:**

SDS requested follow-up site visit to review lake levels and control structure function.

Lakes now appear very low compared to photos from my annual report of August 2021.

I observed both the operable control structures that control lakes 1 and 3-12. These control structures have locked chains preventing any adjustment of the operable weir/bleeder system and appear to still be in place and visually functional. Water levels in both the lake(s) and the LWDD canal are equalized and well below the weir and bleeder inverts. Photos attached.

As documented in my earlier field observation reports:

Community is experiencing low lake levels in ALL lakes. Lake # 2 has a 42" culvert that discharges stormwater from Jog Rd. The invert elevation of this culvert is well above the current lake water elevation, which is approximately 18" below the bleeder invert elevation of the control structure discharging to the LWDD L-4 canal. Lake #2 is isolated from the other 11 lakes with it's own control structure. A review of the construction plans shows this lake as an existing lake, apparently excavated prior to the Terracina development, solely for drainage of Jog Rd., and incorporated into the development for aesthetics and further stormwater storage. The other 11 lakes are NOT connected to Lake #2, but are interconnected with each other and discharge thru the other 2 independent control structures.