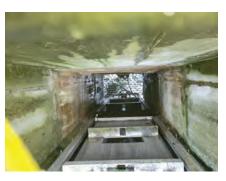

#### **OBSERVATIONS:**

SDS requested follow-up site visit to review lake levels and control structure function.

Lakes now appear very low compared to photos from my annual report of August 2021.

I observed both the operable control structures that control lakes 1 and 3-12. These control structures have locked chains preventing any adjustment of the operable weir/bleeder system and appear to still be in place and visually functional. Water levels in both the lake(s) and the LWDD canal are equalized and well below the weir and bleeder inverts. Photos attached.