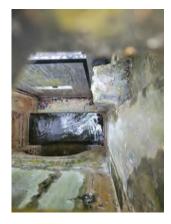

#### **OBSERVATIONS:**

SDS requested follow-up site visit to review lake levels and control structure function.

Lakes now appear very low compared to photos from my annual report of August 2021.

I observed both the operable control structures that control lakes 1 and 3-12. These control structures have locked chains preventing any adjustment of the operable weir/bleeder system and appear to still be in place and visually functional. Water levels in both the lake(s) and the LWDD canal are equalized and well below the weir and bleeder inverts. Photos attached.