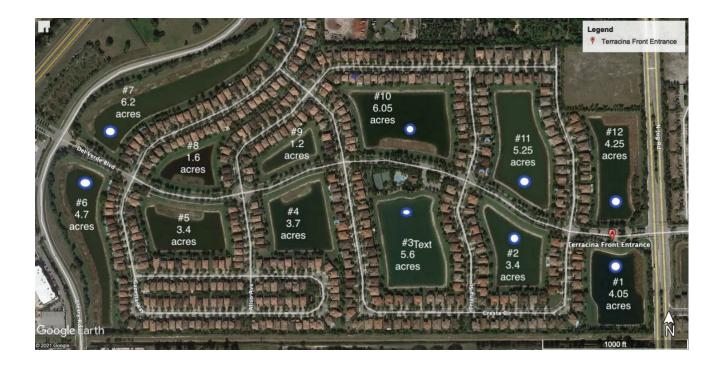

At your request, we surveyed the waterway system at Terracina located in West Palm Beach, Florida.

- 1. The property has Twelve (12) lakes totaling 49.38 surface acres along with 5.52 acres of Littoral area, in need of environmental resource management.
- 2. Storm water runoff enters the waterway along sodded, sloped banks and underground culverts.
- 3. The lakes are in good condition and are easily assessable for maintenance.

Terracina Community Development District 736 Cresta Circle. West Palm Beach, FL. 33413 Attention: Sylvia Bethel, District Manager.

Both Customer and SWS agree to the following terms and conditions:

1. SWS will provide aquatic management services on behalf of the customer in accordance with the terms and conditions of this agreement at the following aquatic site: Twelve (12) lakes @ 49.38 surface acres along with 5.52 acres of Littoral area, located at West Palm Beach, Florida,