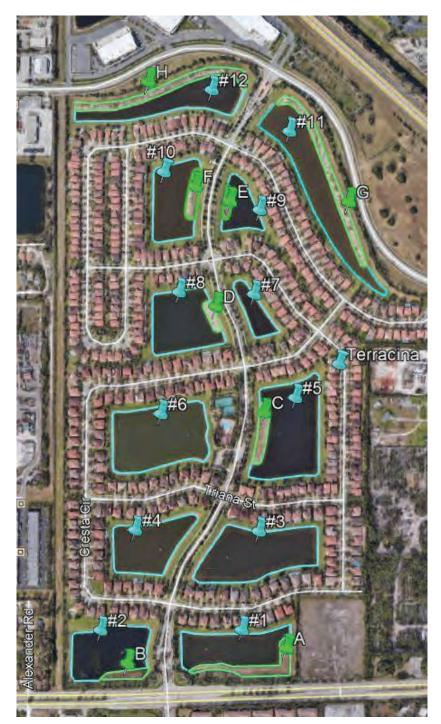

# WATERWAY SURVEY REPORT

Customer: Terracina

Inspection Date: April 27, 2021

| Waterway #      | Perimeter (Linear Feet) |
|-----------------|-------------------------|
|                 |                         |
| 1. Lake #1      | 1,095                   |
| 2. Lake #2      | 1,258                   |
| 3. Lake #3      | 2,108                   |
| 4. Lake #4      | 1,626                   |
| 5. Lake #5      | 1,707                   |
| 6. Lake #6      | 1,994                   |
| 7. Lake #7      | 1,036                   |
| 8. Lake #8      | 1,372                   |
| 9. Lake #9      | 880                     |
| 10. Lake #10    | 1,213                   |
| 11. Lake #11    | 1,831                   |
| 12. Lake #12    | <u>1,299</u>            |
|                 | Total: 17,419*          |
|                 |                         |
|                 |                         |
| Preserve #      | Area (Acres)            |
|                 |                         |
|                 |                         |
| A. Preserve 'A' | 0.50                    |
| B. Preserve 'B' | 0.25                    |
| C. Preserve 'C' | 0.50                    |
| D. Preserve 'D' | 0.25                    |
| E. Preserve 'E' | 0.50                    |
| F. Preserve 'F' | 0.50                    |
| G. Preserve 'G' | 1.00                    |
| H. Preserve H'  | $\frac{1.00}{1.00}$     |
|                 | Total: 4.50*            |

\*Dimensions taken by satellite imaging

6900 S.W. 21st Court . Building 9 . Davie, FL 33317 Toll-Free: 800.270.6558 . Local: 954.382.9766 . Fax: 954.382.9770 Email: info@allstatemanagement.com

SITE MAP

6900 S.W. 21st Court . Building 9 . Davie, FL 33317 Toll-Free: 800.270.6558 . Local: 954.382.9766 . Fax: 954.382.9770 Email: info@allstatemanagement.com

Twelve (12) lakes (17,419 total linear foot perimeter), eight (8) fountains and 4.50 acres of wetland preserve located at Terracina in Palm Beach County, Florida - map attached.

2. Customer agrees to pay ARMI the following amounts during the term of this agreement for these specific waterway management services:

Twelve (12) lakes (17,419 total linear foot perimeter) located at Terracina in Palm Beach County, Florida map attached.

 Customer agrees to pay ARMI the following amount during the term of this agreement for these specific waterway management services: