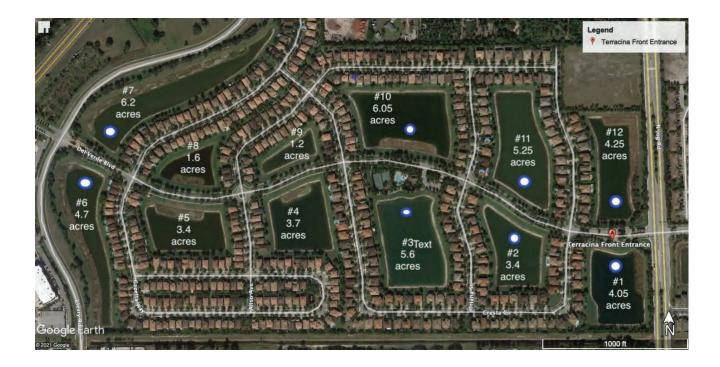

# WATERWAY SURVEY REPORT

Customer: Terracina

Inspection Date: April 27, 2021

| Waterway #      | Perimeter (Linear Feet) |
|-----------------|-------------------------|
|                 |                         |
| 1. Lake #1      | 1,095                   |
| 2. Lake #2      | 1,258                   |
| 3. Lake #3      | 2,108                   |
| 4. Lake #4      | 1,626                   |
| 5. Lake #5      | 1,707                   |
| 6. Lake #6      | 1,994                   |
| 7. Lake #7      | 1,036                   |
| 8. Lake #8      | 1,372                   |
| 9. Lake #9      | 880                     |
| 10. Lake #10    | 1,213                   |
| 11. Lake #11    | 1,831                   |
| 12. Lake #12    | <u>1,299</u>            |
|                 | Total: 17,419*          |
|                 |                         |
|                 |                         |
| Preserve #      | Area (Acres)            |
|                 |                         |
|                 |                         |
| A. Preserve 'A' | 0.50                    |
| B. Preserve 'B' | 0.25                    |
| C. Preserve 'C' | 0.50                    |
| D. Preserve 'D' | 0.25                    |
| E. Preserve 'E' | 0.50                    |
| F. Preserve 'F' | 0.50                    |
| G. Preserve 'G' | 1.00                    |
| H. Preserve H'  | $\frac{1.00}{1.00}$     |
|                 | Total: 4.50*            |

\*Dimensions taken by satellite imaging

6900 S.W. 21st Court . Building 9 . Davie, FL 33317 Toll-Free: 800.270.6558 . Local: 954.382.9766 . Fax: 954.382.9770 Email: info@allstatemanagement.com

SITE MAP

6900 S.W. 21st Court . Building 9 . Davie, FL 33317 Toll-Free: 800.270.6558 . Local: 954.382.9766 . Fax: 954.382.9770 Email: info@allstatemanagement.com